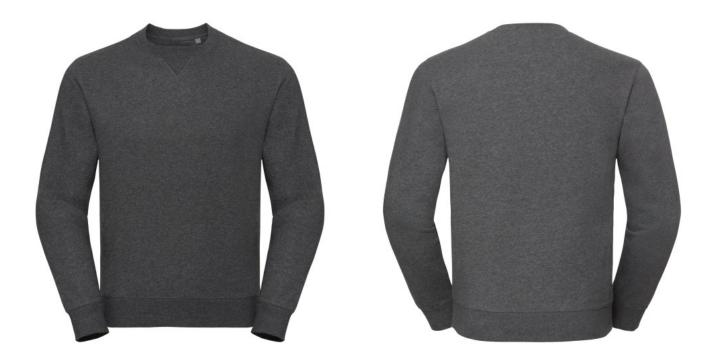

# RUSSELL EUROPE, AUTHENTIC MELANGE SWEAT

# **Specification**

Russell Europe, Authentic Melange Sweat. The best sweatshirt on the market, now also available in fashionable melange colours. Consisting of our proven, high-quality 3-layer construction and a V-insert at the neckline, the result is a modern, high-quality sweatshirt that meets all fashion requirements – whether business casual or relaxing in your free time.